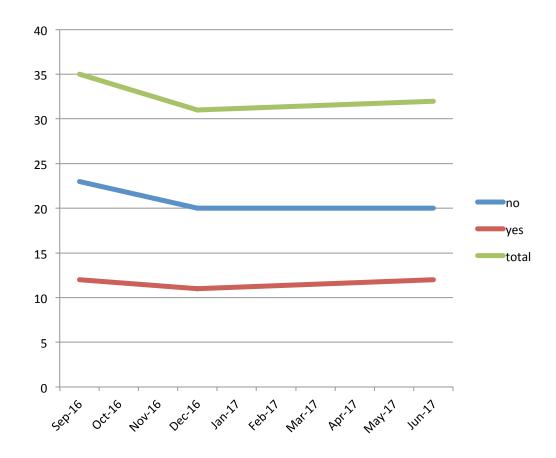

#### **Fatals**

### Summing up

- An incident a week Australia wide
- Single vehicle incidents on the rise
- Loss of containment falling
- Roll over relatively static
- Fatals trending down
  - But numbers are small
- Rule of 1/3<sup>rd</sup> seems to come up a lot
- More work needed