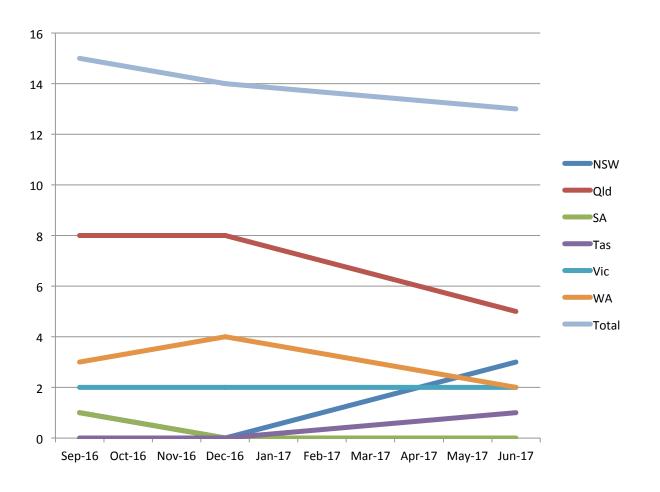

| 29/8/16                    |                    |     |          |           |                     |            |           | Tasmania Police   Chasm Creek Crash .Äì Truck Rollover                       | A single ve http://www.police.  | tas.gov.au/news-events/media-releases    |
|    |        |                            |                    |     |          |           |                     |            |           |                                                                              |                                 |                                          |

HOSTS





#### Incidents – Australia wide



HOSTS





#### Loss of containment



## The Science of Safety

HOSTS





#### Roll overs



#### BULK TANKER DAY

# The Science of Safety

HOSTS





#### **Fatals**



### The Science of Safety

HOSTS





### Summing up

- An incident a week Australia wide
- Single vehicle incidents on the rise
- Loss of containment falling
- Roll over relatively static
- Fatals trending down
  - But numbers are small
- Rule of 1/3<sup>rd</sup> seems to come up a lot
- More work needed