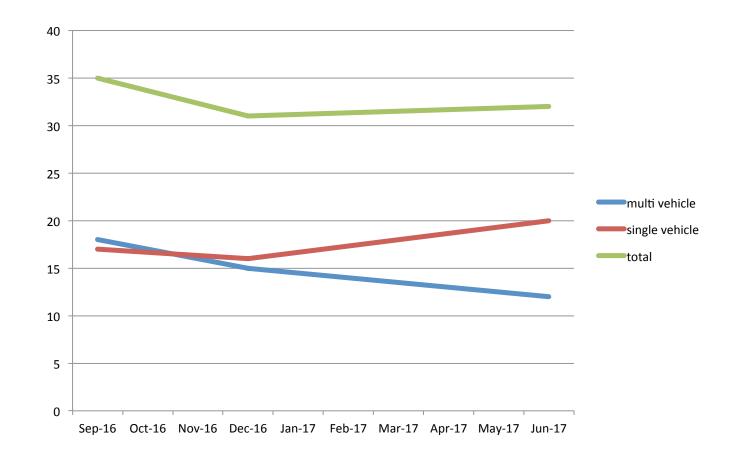

#### Incidents – Australia wide

HOSTS

### Summing up

- An incident a week Australia wide
- Single vehicle incidents on the rise
- Loss of containment falling
- Roll over relatively static
- Fatals trending down
  - But numbers are small
- Rule of 1/3<sup>rd</sup> seems to come up a lot
- More work needed