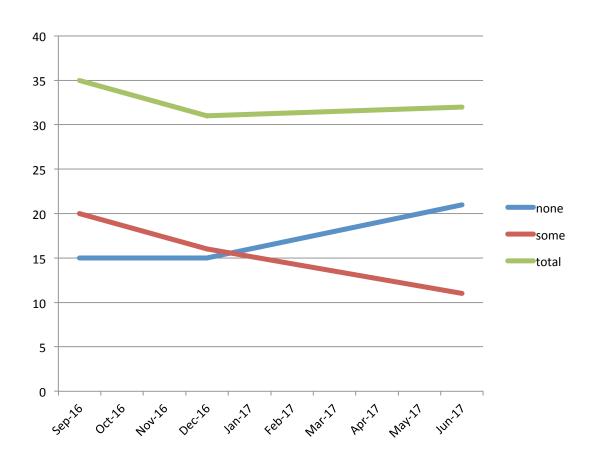

#### Loss of containment

### Summing up

- An incident a week Australia wide
- Single vehicle incidents on the rise
- Loss of containment falling
- Roll over relatively static
- Fatals trending down
  - But numbers are small
- Rule of 1/3<sup>rd</sup> seems to come up a lot
- More work needed