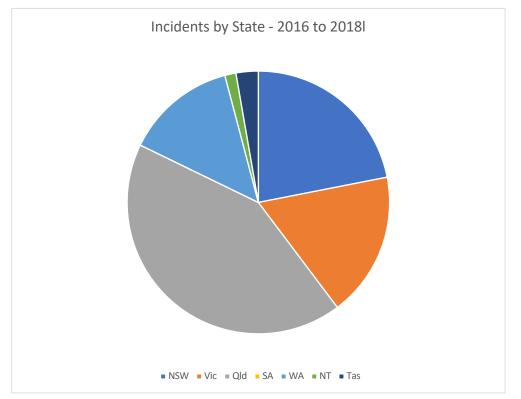

60% petroleum Around 75% is petroleum and diesel

Victoria and NSW account for close to 20% each of total incidents

Queensland is over 40% of the total incidents for Australia for the 3 ½ years to mid 2019