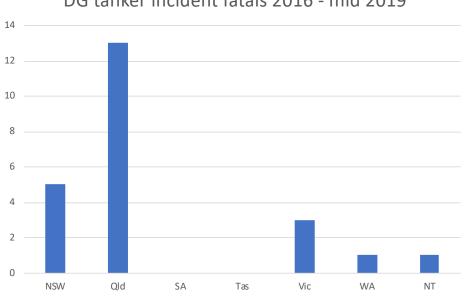

none some

DG tanker incidents - roll over frequency 2016 - mid 2019

DG tanker incident fatals 2016 - mid 2019

48% rolled over

23 people died

DG tanker incidents - product type, 2016 to mid 2019

Petrol Diesel Chemicals Gas Unknown