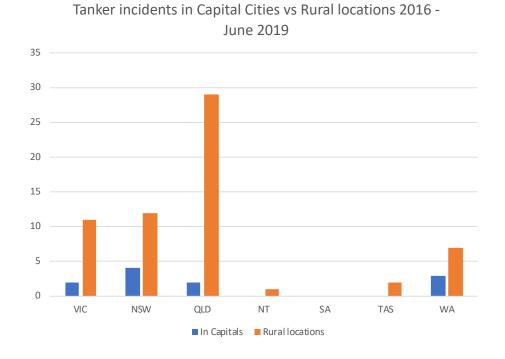

Only 15% of the incidents occurred in Capital Cities

Highway
Major Road
Minor Road

DG tanker fatal incidents - by road type

67% of incidents are on major highways