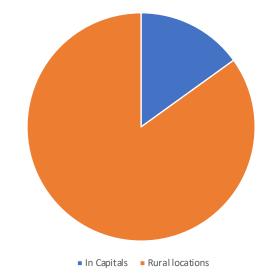

Only 15% of the incidents occurred in Capital Cities

Highway
Major Road
Minor Road

DG tanker fatal incidents - by road type

67% of incidents are on major highways