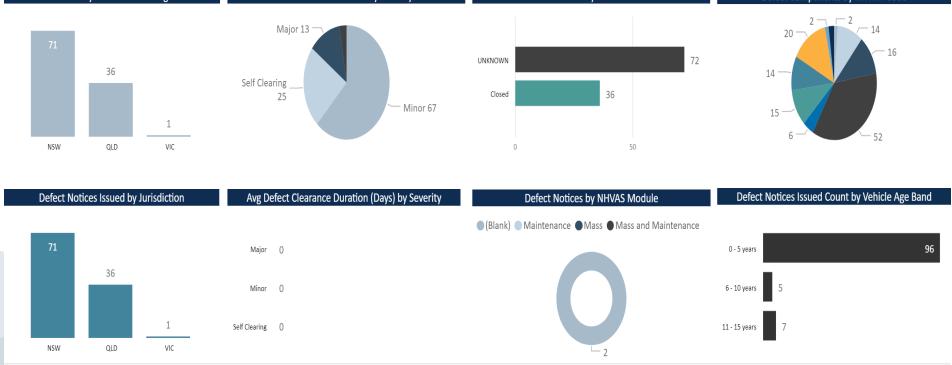

# Operator of Interest Profiles – prototype

### Operator of Interest Prototype

Please use the below filter selection to focus on one or more heavy vehicle registered operators. The individual panel slicers can be used to search for specific ACN, ABN or Operator name. The Jurisdiction slicer can be used to limit results in the rest of the report pages to a particular Jurisdiction.