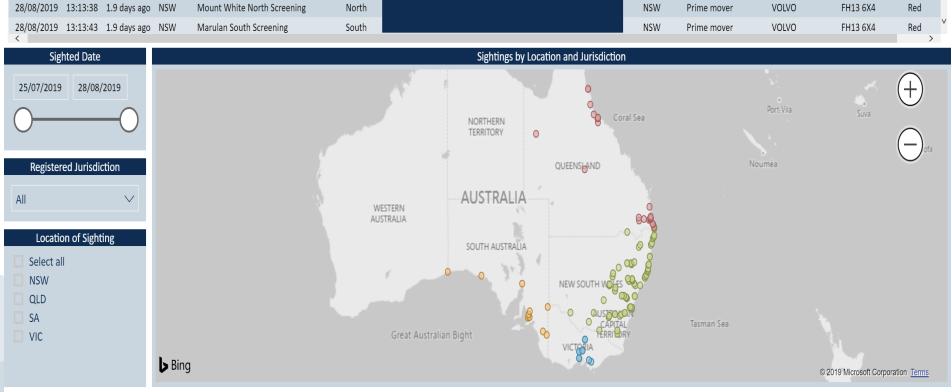

### Operator of Interest

23,646

**Total Sightings** 

Last Sighting (AEST)

NSW 28/8/2019 1:30 PM QLD 28/8/2019 1:00 PM

SA 28/8/2019 1:06 PM VIC 28/8/2019 11:00 AM

| Prototyp | ľ |
|----------|---|
|----------|---|

| Date       | Time     | Time Ago     | Location | Site                          | Heading | Registered Operator Name | Plate Numb | er Plate Juro | Body Type   | Make          | Model        | Primary (^ |
|------------|----------|--------------|----------|-------------------------------|---------|--------------------------|------------|---------------|-------------|---------------|--------------|------------|
| 28/08/2019 | 13:25:00 | 1.9 days ago | NSW      | Bargo                         | North   |                          |            | NSW           | Prime mover | MACK          | GRANIT       | Red        |
| 28/08/2019 | 13:25:42 | 1.9 days ago | NSW      | Picton Road                   | West    | Confidential             |            | NSW           | Prime mover | SCANIA        | P450         | Red        |
| 28/08/2019 | 13:24:42 | 1.9 days ago | NSW      | Great Western Highway         | East    | gom a chician            |            | NSW           | Prime mover | SCANIA        | P440LA       | Red        |
| 28/08/2019 | 13:23:02 | 1.9 days ago | NSW      | Great Western Highway         | East    |                          |            | NSW           | Prime mover | SCANIA        | P440LB8X4MNB | Red        |
| 28/08/2019 | 13:23:40 | 1.9 days ago | NSW      | Monaro Highway                | North   |                          |            | NSW           | Prime mover | VOLVO         | FH13 6X4     | Red        |
| 28/08/2019 | 13:21:20 | 1.9 days ago | NSW      | Marulan North Screening       | North   |                          |            | NSW           | Prime mover | MERCEDES BENZ | ACTROS       | Red        |
| 28/08/2019 | 13:21:23 | 1.9 days ago | NSW      | Mount White South Screening 1 | South   |                          |            | NSW           | Prime mover | SCANIA        | P440LA       | Red        |
| 28/08/2019 | 13:21:41 | 1.9 days ago | NSW      | Bargo                         | North   |                          |            | NSW           | Prime mover | SCANIA        | P440LA       | Red        |
| 28/08/2019 | 13:21:55 | 1.9 days ago | NSW      | Mount White South Exit        | South   |                          |            | NSW           | Prime mover | SCANIA        | P440LA       | Red        |
| 28/08/2019 | 13:13:38 | 1.9 days ago | NSW      | Mount White North Screening   | North   |                          |            | NSW           | Prime mover | VOLVO         | FH13 6X4     | Red        |
| 28/08/2019 | 13:13:43 | 1.9 days ago | NSW      | Marulan South Screening       | South   |                          |            | NSW           | Prime mover | VOLVO         | FH13 6X4     | Red        |