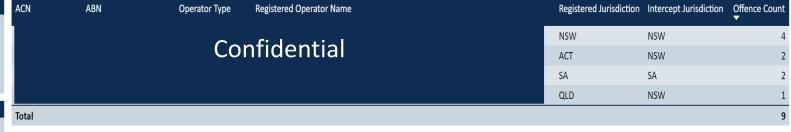

# Operator of Interest Profiles – prototype

### Operator of Interest Prototype

Please use the below filter selection to focus on one or more heavy vehicle registered operators. The individual panel slicers can be used to search for specific ACN, ABN or Operator name. The Jurisdiction slicer can be used to limit results in the rest of the report pages to a particular Jurisdiction.