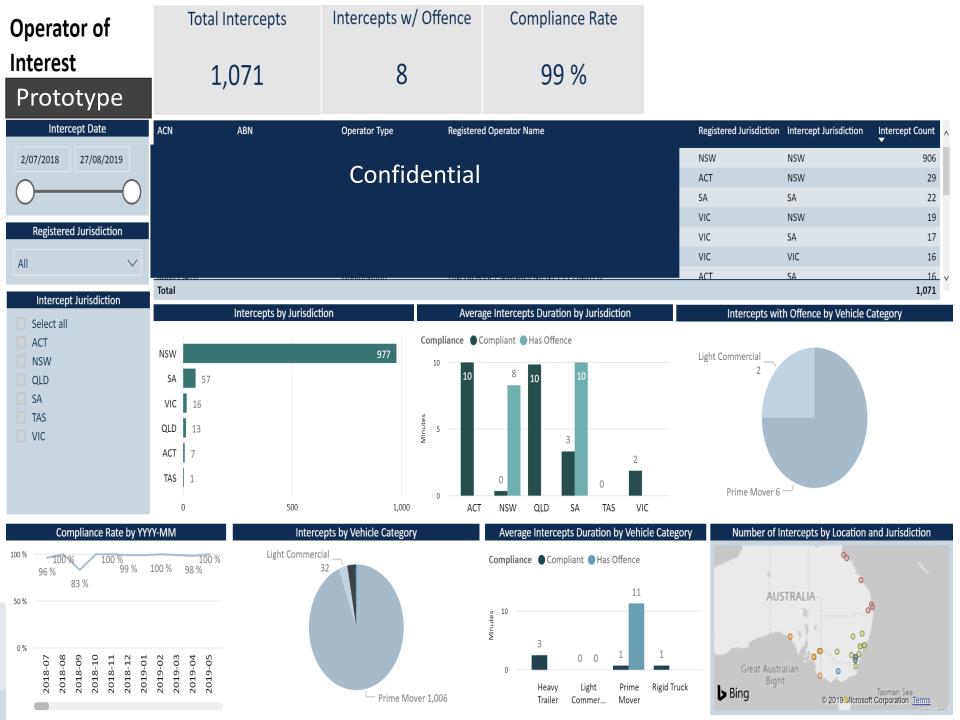

# Operator of Interest Profiles – prototype

### Operator of Interest Prototype

Please use the below filter selection to focus on one or more heavy vehicle registered operators. The individual panel slicers can be used to search for specific ACN, ABN or Operator name. The Jurisdiction slicer can be used to limit results in the rest of the report pages to a particular Jurisdiction.