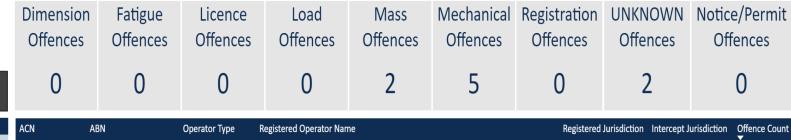

| Date       | Time     | Time Ago     | Location | Site                          | Heading | Registered Operator Name | Plate Numb | er Plate Juro | Body Type   | Make          | Model        | Primary (^ |
|------------|----------|--------------|----------|-------------------------------|---------|--------------------------|------------|---------------|-------------|---------------|--------------|------------|
| 28/08/2019 | 13:25:00 | 1.9 days ago | NSW      | Bargo                         | North   |                          |            | NSW           | Prime mover | MACK          | GRANIT       | Red        |
| 28/08/2019 | 13:25:42 | 1.9 days ago | NSW      | Picton Road                   | West    | Confidential             |            | NSW           | Prime mover | SCANIA        | P450         | Red        |
| 28/08/2019 | 13:24:42 | 1.9 days ago | NSW      | Great Western Highway         | East    | gom a chician            |            | NSW           | Prime mover | SCANIA        | P440LA       | Red        |
| 28/08/2019 | 13:23:02 | 1.9 days ago | NSW      | Great Western Highway         | East    |                          |            | NSW           | Prime mover | SCANIA        | P440LB8X4MNB | Red        |
| 28/08/2019 | 13:23:40 | 1.9 days ago | NSW      | Monaro Highway                | North   |                          |            | NSW           | Prime mover | VOLVO         | FH13 6X4     | Red        |
| 28/08/2019 | 13:21:20 | 1.9 days ago | NSW      | Marulan North Screening       | North   |                          |            | NSW           | Prime mover | MERCEDES BENZ | ACTROS       | Red        |
| 28/08/2019 | 13:21:23 | 1.9 days ago | NSW      | Mount White South Screening 1 | South   |                          |            | NSW           | Prime mover | SCANIA        | P440LA       | Red        |
| 28/08/2019 | 13:21:41 | 1.9 days ago | NSW      | Bargo                         | North   |                          |            | NSW           | Prime mover | SCANIA        | P440LA       | Red        |
| 28/08/2019 | 13:21:55 | 1.9 days ago | NSW      | Mount White South Exit        | South   |                          |            | NSW           | Prime mover | SCANIA        | P440LA       | Red        |
| 28/08/2019 | 13:13:38 | 1.9 days ago | NSW      | Mount White North Screening   | North   |                          |            | NSW           | Prime mover | VOLVO         | FH13 6X4     | Red        |
| 28/08/2019 | 13:13:43 | 1.9 days ago | NSW      | Marulan South Screening       | South   |                          |            | NSW           | Prime mover | VOLVO         | FH13 6X4     | Red        |