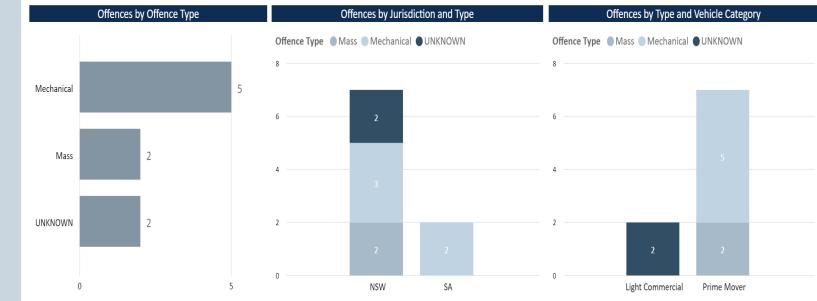

# Operator of Interest Profiles – prototype

### Operator of Interest Prototype

Please use the below filter selection to focus on one or more heavy vehicle registered operators. The individual panel slicers can be used to search for specific ACN, ABN or Operator name. The Jurisdiction slicer can be used to limit results in the rest of the report pages to a particular Jurisdiction.