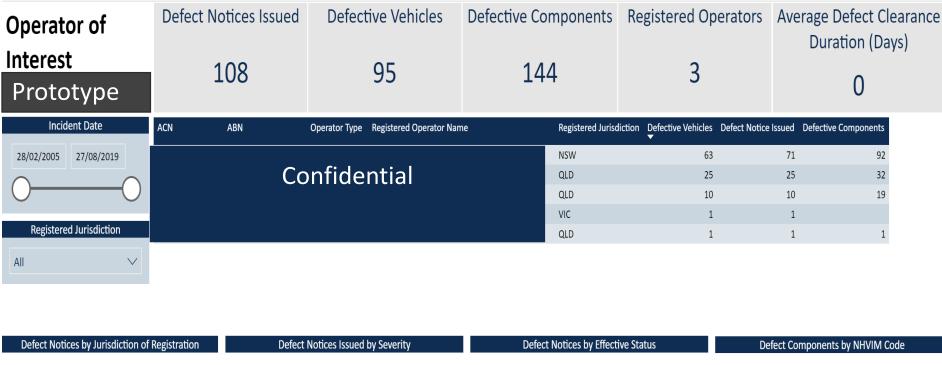

# Operator of Interest Profiles – prototype

### Operator of Interest Prototype

Please use the below filter selection to focus on one or more heavy vehicle registered operators. The individual panel slicers can be used to search for specific ACN, ABN or Operator name. The Jurisdiction slicer can be used to limit results in the rest of the report pages to a particular Jurisdiction.