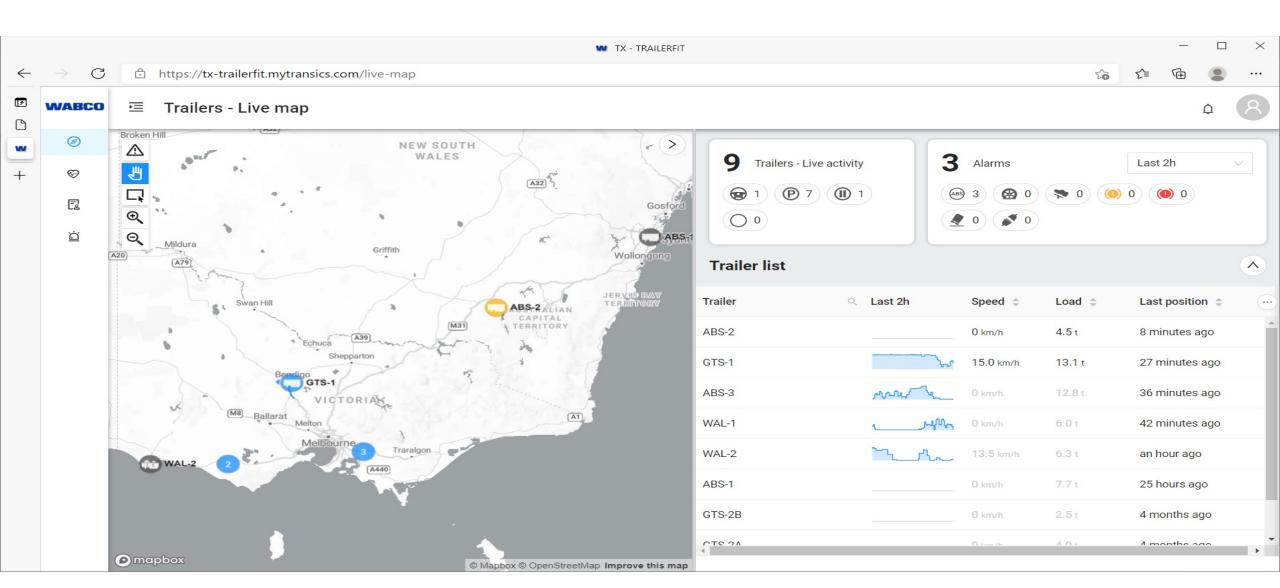

### Live Map of 9 trailers 1 active 7 parked 1 Paused 3 Alarms

## Live Map showing location and history of trailer

Trailers - Live map WABCO ∍≡

🔁 Trailer ID card

Ħ

14:30

6

13:30

14:00