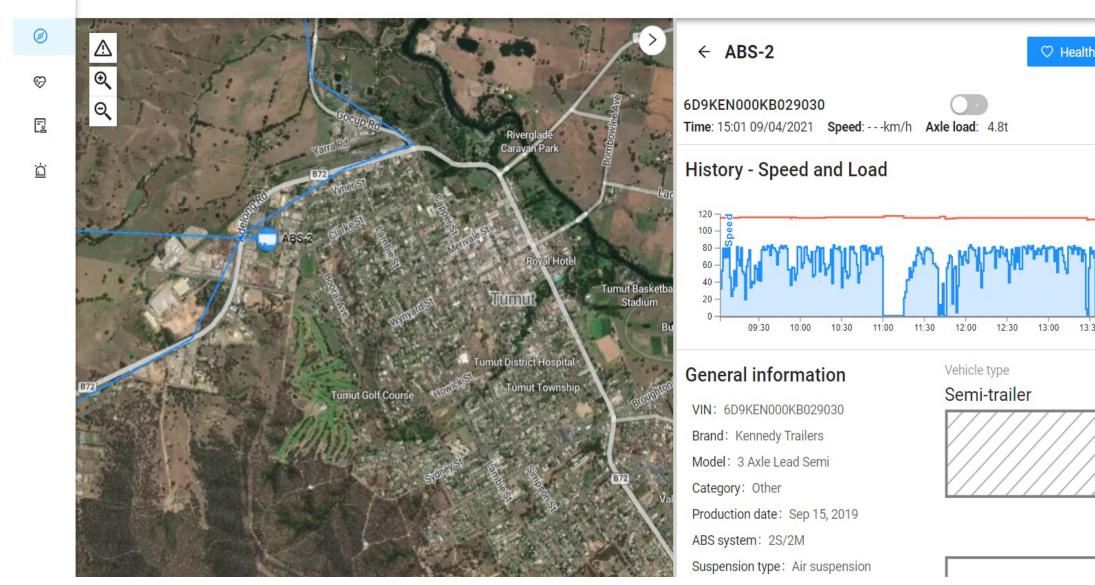

# Trailer Identification Card

WABCO

Ø

 $\mathfrak{S}$ 

R

Ъ

Image: Example in the second seco

(i) General info General information VIN: 6D9KEN000KB029030 ▲ Events Brand: Kennedy Trailers Model: 3 Axle Lead Semi 1 Installation Category: Other ▷ ODR Files Production date: Sep 15, 2019 ABS system: 2S/2M ∠ Histograms Suspension type: Air suspension EBS type: MultiVoltage EBS part number: 480 102 080 0 @ EBS braking calc. num.: ABS52674S Steering axle: No steering axle Independent wheel suspension: Rigid axle Tire choice: Twin tires ODR EEPROM Size: 64

### Axle details

#### Vehicle type

#### Semi-trailer