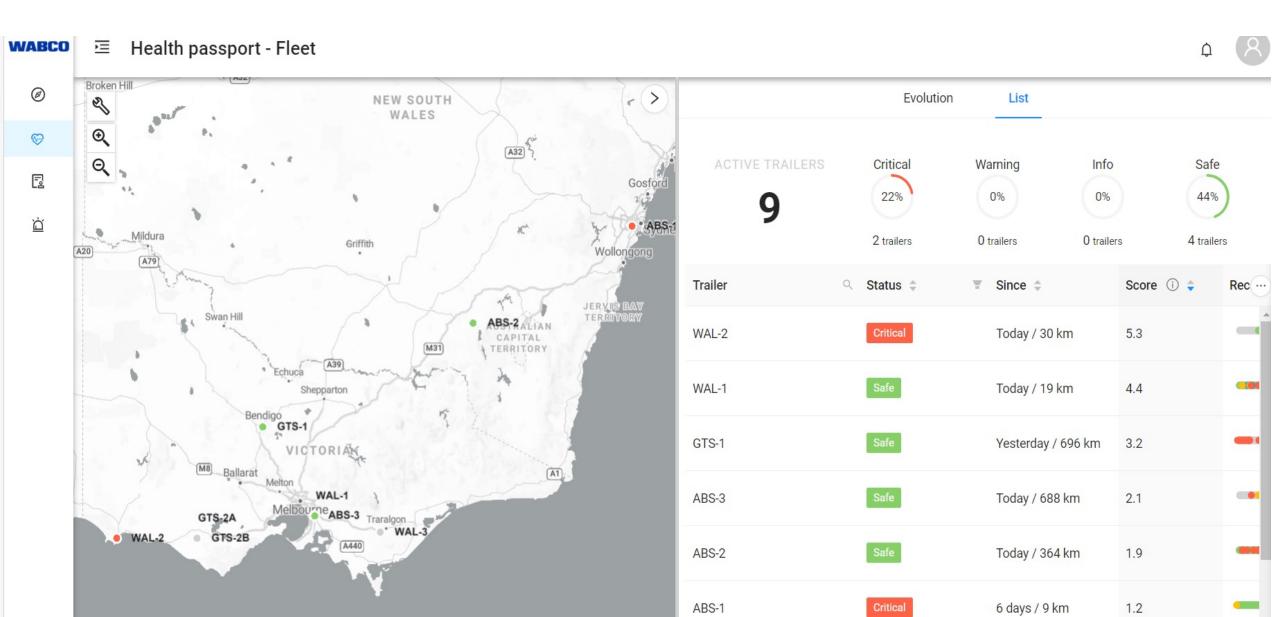

## NBTA Presentation : TrailerPulse - MyTransics Web Portal - TrailerFit

15:27 9 APRIL 2021

Hello Glenn, welcome to

## **MYTRANSICS**



٢

### Live Map of 9 trailers 1 active 7 parked 1 Paused 3 Alarms



## Live Map showing location and history of trailer

Trailers - Live map WABCO ∍≡

🔁 Trailer ID card

Ħ

14:30

6

13:30

14:00

12 24 48 ho

xle load

15:00

Now

- 20



## Health of each trailer showing status of EBS systems



# Alert Notifications Red Warning Lamp notification



# Red Warning Lamp by location date and time



# Trailer Identification Card

WABCO

Ø

 $\mathfrak{S}$ 

R

Ъ

Image: Example in the second seco

(i) General info General information VIN: 6D9KEN000KB029030 ▲ Events Brand: Kennedy Trailers Model: 3 Axle Lead Semi 1 Installation Category: Other ▷ ODR Files Production date: Sep 15, 2019 ABS system: 2S/2M ∠ Histograms Suspension type: Air suspension EBS type: MultiVoltage EBS part number: 480 102 080 0 @ EBS braking calc. num.: ABS52674S Steering axle: No steering axle Independent wheel suspension: Rigid axle Tire choice: Twin tires ODR EEPROM Size: 64

### Axle details



#### Vehicle type

#### Semi-trailer



### Trailer Events summary page



Example of historical data – Brake appl