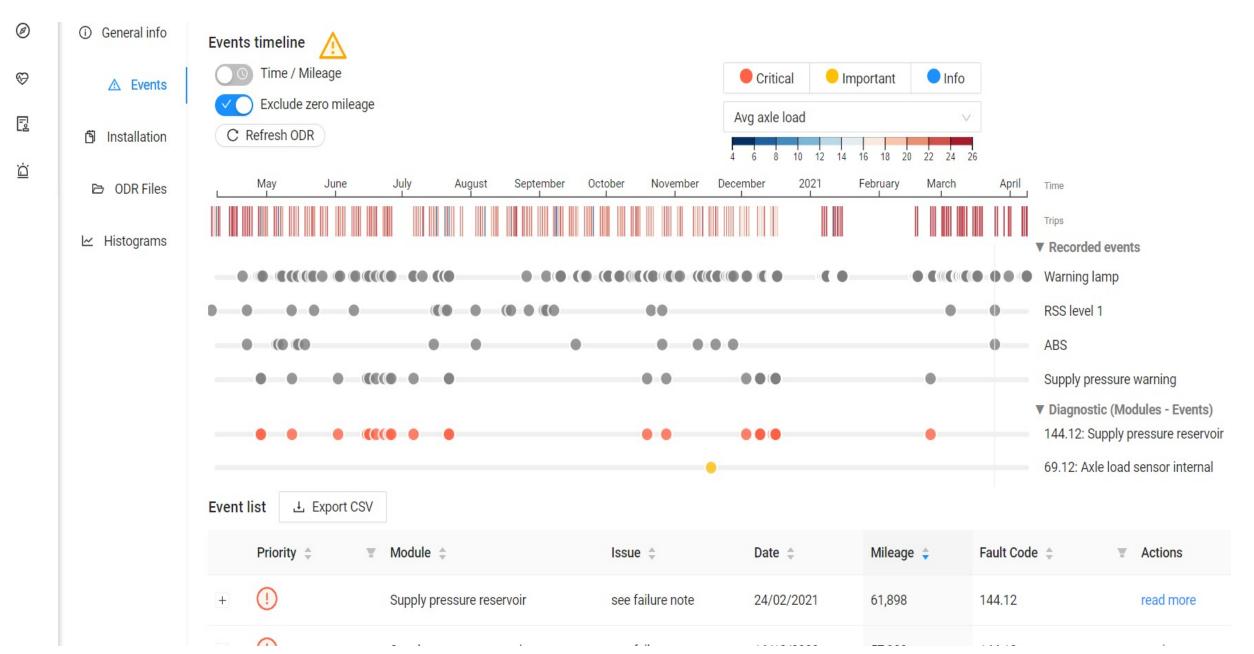

h trailer showing status of EBS systems



# Alert Notifications Red Warning Lamp notification



# Red Warning Lamp by location date and time



# Trailer Identification Card

WABCO

Ø

 $\mathfrak{S}$ 

R

Ъ

Image: Example in the second seco

(i) General info General information VIN: 6D9KEN000KB029030 ▲ Events Brand: Kennedy Trailers Model: 3 Axle Lead Semi 1 Installation Category: Other ▷ ODR Files Production date: Sep 15, 2019 ABS system: 2S/2M ∠ Histograms Suspension type: Air suspension EBS type: MultiVoltage EBS part number: 480 102 080 0 @ EBS braking calc. num.: ABS52674S Steering axle: No steering axle Independent wheel suspension: Rigid axle Tire choice: Twin tires ODR EEPROM Size: 64

### Axle details



#### Vehicle type

#### Semi-trailer



### Trailer Events summary page



Example of historical data – Brake applications v Control Line Pressure (blue Line) Much more data available, such as max and min speed, weights