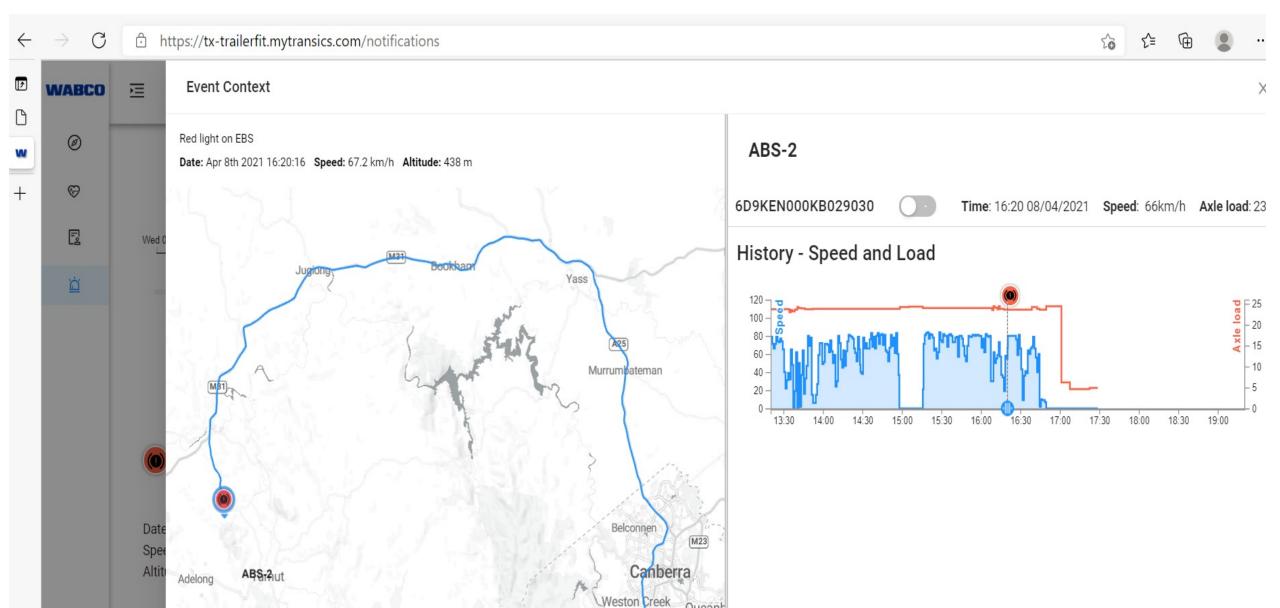

# Alert Notifications Red Warning Lamp notification

# Red Warning Lamp by location date and time