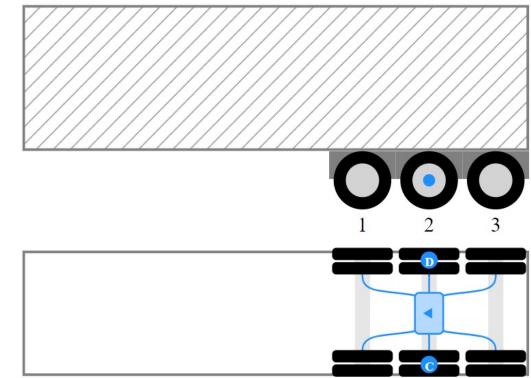

5:00

Now

- 20



## Health of each trailer showing status of EBS systems



# Alert Notifications Red Warning Lamp notification



# Red Warning Lamp by location date and time



# Trailer Identification Card

WABCO

Ø

 $\mathfrak{S}$ 

R

Ъ

Image: Example in the second seco

(i) General info General information VIN: 6D9KEN000KB029030 ▲ Events Brand: Kennedy Trailers Model: 3 Axle Lead Semi 1 Installation Category: Other ▷ ODR Files Production date: Sep 15, 2019 ABS system: 2S/2M ∠ Histograms Suspension type: Air suspension EBS type: MultiVoltage EBS part number: 480 102 080 0 @ EBS braking calc. num.: ABS52674S Steering axle: No steering axle Independent wheel suspension: Rigid axle Tire choice: Twin tires ODR EEPROM Size: 64

### Axle details



#### Vehicle type

#### Semi-trailer



### Trailer Events summary page



Example of historical data – Brake applications v Control Line Pressure (blue Line) Much more data available, such as max and min speed, weights