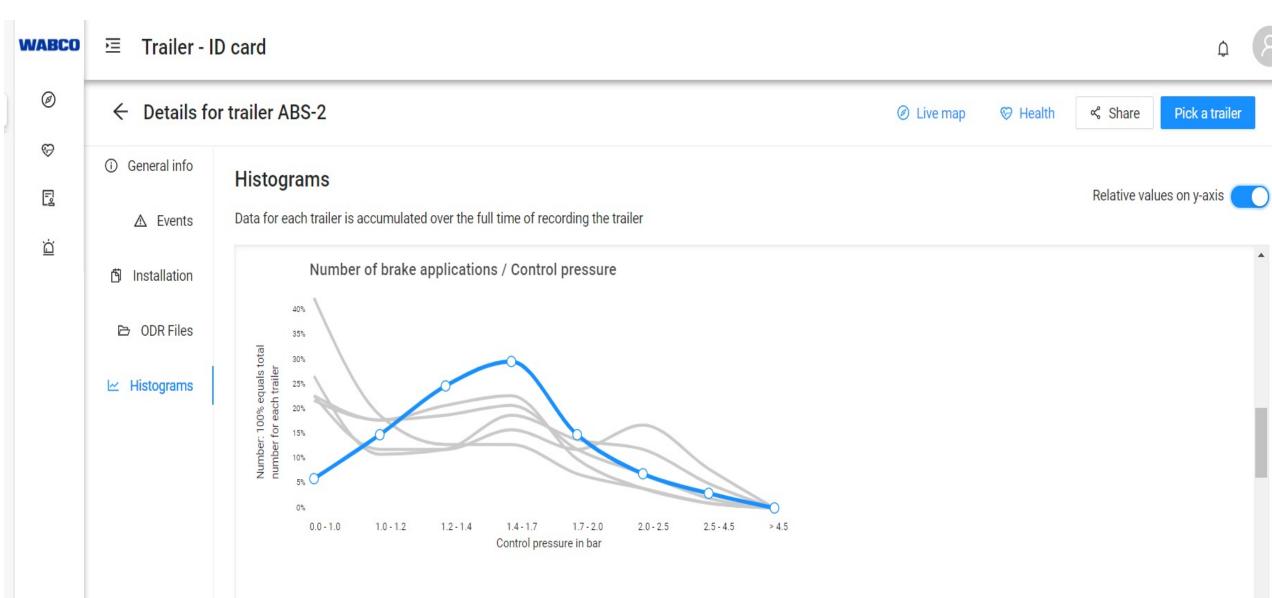

### Trailer Events summary page

Example of historical data – Brake applications v Control Line Pressure (blue Line) Much more data available, such as max and min speed, weights