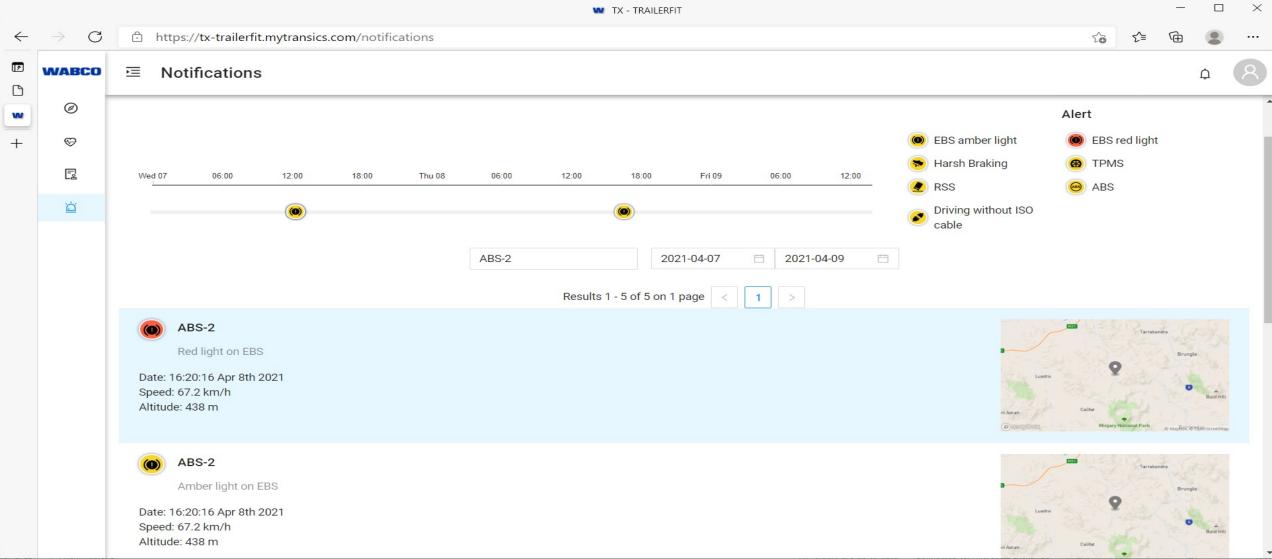

# Alert Notifications Red Warning Lamp notification

# Red Warning Lamp by location date and time