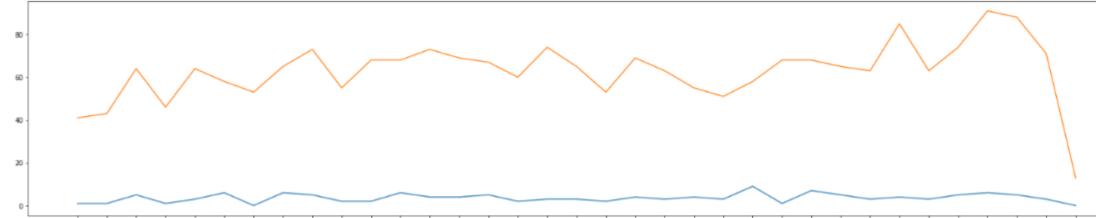

#### Monthly Compliance Checks vs identified compliance issues

2020-07 2020-08 2020-09 2020-10 2020-11 2020-12 2021-01 2021-02 2021-03 2021-03 2021-05 2021-06 2021-07 2021-08 2021-09 2021-10 2021-11 2021-12 2022-03 2022-03 2022-05 2022-06 2022-07 2022-08 2022-09 2022-10 2022-11 2022-12 2023-03 2023-04 2023-05 2022-05 2022-06 2022-07 2022-08 2022-07 2022-08 2022-07 2022-08 2022-07 2022-08 2022-07 2022-08 2022-07 2022-08 2022-07 2022-08 2022-07 2022-08 2022-07 2022-08 2022-07 2022-08 2022-07 2022-08 2022-07 2022-08 2022-07 2022-08 2022-07 2022-08 2022-07 2022-08 2022-07 2022-08 2022-07 2022-08 2022-07 2022-08 2022-07 2022-08 2022-07 2022-08 2022-07 2022-08 2022-07 2022-08 2022-07 2022-08 2022-07 2022-08 2022-07 2022-08 2022-07 2022-08 2022-07 2022-08 2022-07 2022-08 2022-07 2022-08 2022-07 2022-08 2022-07 2022-08 2022-07 2022-08 2022-07 2022-08 2022-07 2022-08 2022-07 2022-08 2022-07 2022-08 2022-07 2022-08 2022-07 2022-08 2022-07 2022-08 2022-07 2022-08 2022-07 2022-08 2022-07 2022-08 2022-07 2022-08 2022-07 2022-08 2022-07 2022-08 2022-07 2022-08 2022-07 2022-08 2022-07 2022-08 2022-07 2022-08 2022-07 2022-08 2022-07 2022-08 2022-07 2022-08 2022-07 2022-08 2022-07 2022-08 2022-07 2022-08 2022-07 2022-08 2022-07 2022-08 2022-07 2022-08 2022-07 2022-08 2022-07 2022-08 2022-07 2022-08 2022-07 2022-08 2022-07 2022-08 2022-07 2022-08 2022-07 2022-08 2022-07 2022-08 2022-07 2022-08 2022-07 2022-08 2022-07 2022-08 2022-07 2022-08 2022-08 2022-07 2022-08 2022-08 2022-07 2022-08 2022-08 2022-08 2022-08 2022-08 2022-08 2022-08 2022-08 2022-08 2022-08 2022-08 2022-08 2022-08 2022-08 2022-08 2022-08 2022-08 2022-08 2022-08 2022-08 2022-08 2022-08 2022-08 2022-08 2022-08 2022-08 2022-08 2022-08 2022-08 2022-08 2022-08 2022-08 2022-08 2022-08 2022-08 2022-08 2022-08 2022-08 2022-08 2022-08 2022-08 2022-08 2022-08 2022-08 2022-08 2022-08 2022-08 2022-08 2022-08 2022-08 2022-08 2022-08 2022-08 2022-08 2022-08 2022-08 2022-08 2022-08 2022-08 2022-08 2022-08 2022-08 2022-08 2020-08 2020-08 200-08 200-08 200-08 200-08 200-08 200-08 200-08 200-08 200-08 200-08 200-08 200-08 200-08 200-08 200-0