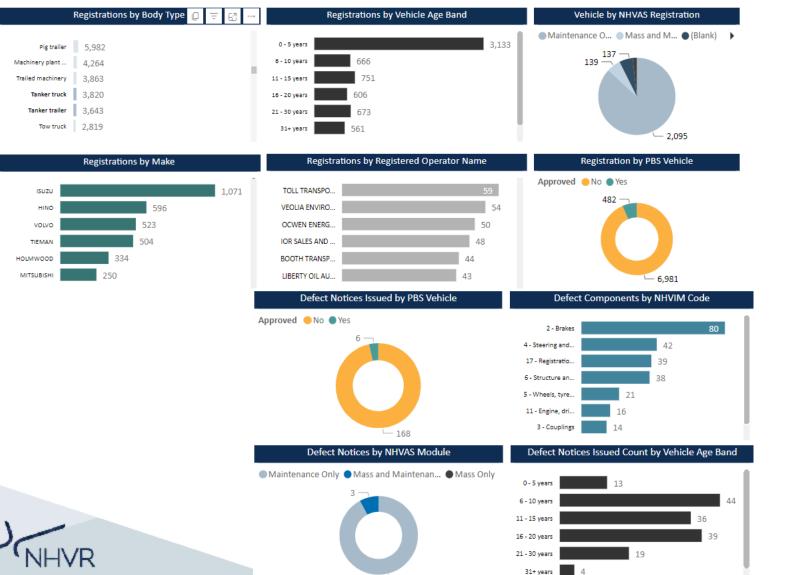

### A comprehensive suite of Dashboards are deployed throughout NHVR to support and inform

- Vehicle Age
- Registration Demographics
- NHVAS Schemes
- PBS
- Locations
- Defects
- Offences