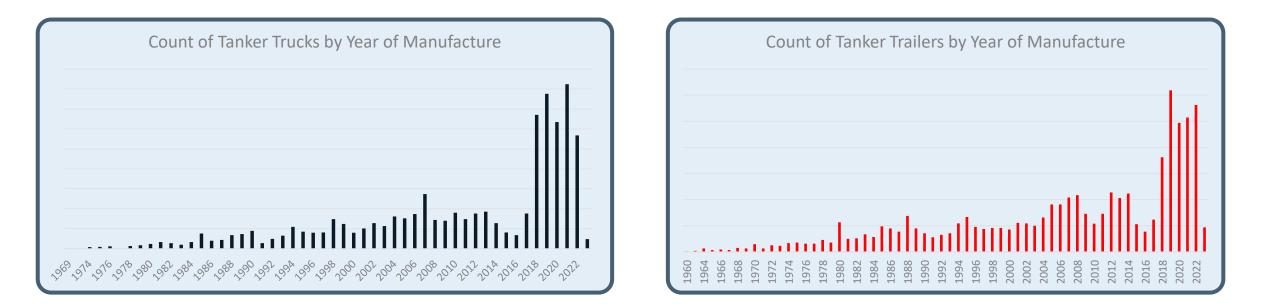

# **Predictive Analytics – Registration Trends**

### Tanker Trucks:

- 8856 registered nationally
- 53% less than 10 years old

Tanker Trailers:

- 8318 registered nationally
- 45% are less than 10 years old