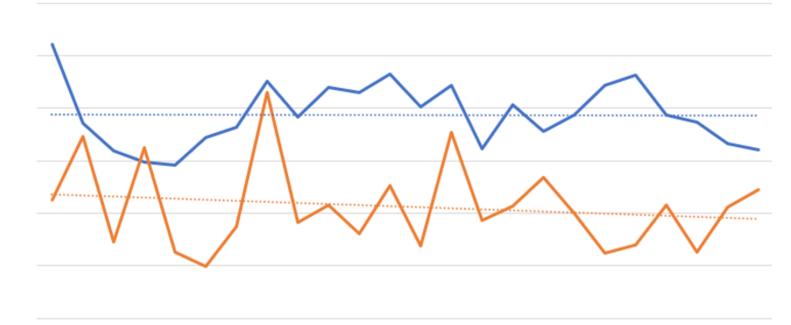

### **Non-Compliance Rate**

Intercept Non-Compliance All Registrations v Tanker Truck & Trailer Registrations

..... Linear (NCR All Registrations)

..... Linear (NCR Tankers)

NCR Tankers

Non-Compliance Rate for the general Heavy Vehicle fleet has remained fairly static over the past 2 years

Non-Compliance Rate for Tanker Trucks and Tanker Trailers has steadily decline over the same period.

NCR All Registrations

022-06

522-05