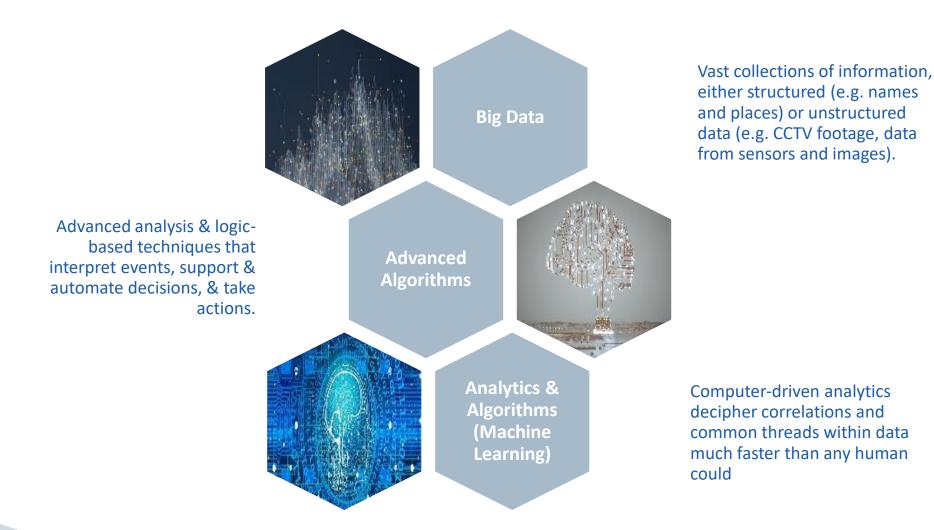

Using data science we can focus the data towards building insights into:

Data Science | Combining tactics and technology is necessary for improved decision-making, turning data into insights and intelligence.